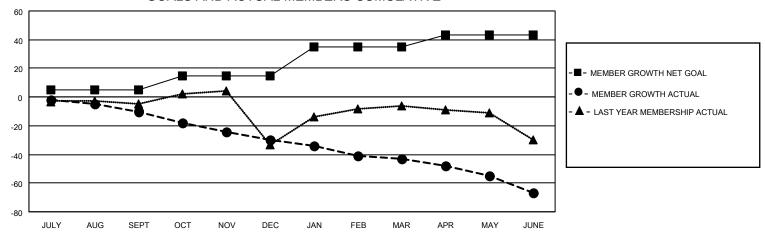

## District 8 L

| Clubs         |               |             |               | Members               |                        |                         |                                                    |  |
|---------------|---------------|-------------|---------------|-----------------------|------------------------|-------------------------|----------------------------------------------------|--|
|               | RESULTS FOR   | R 2020-2021 |               | RESULTS FOR 2020-2021 |                        |                         |                                                    |  |
| QUARTER       | NEW CLUB GOAL | NEW CLUBS   | DROPPED CLUBS | QUARTER MEM           | BER GROWTH NET<br>GOAL | MEMBER GROWTH<br>ACTUAL | DROPPED<br>MEMBERS ACTUAL<br>(including transfers) |  |
| JULY/AUG/SEPT | 0             | 0           | 0             | JULY/AUG/SEPT         | 5                      | 7                       | 17                                                 |  |
| OCT/NOV/DEC   | 0             | 0           | 0             | OCT/NOV/DEC           | 10                     | 4                       | 24                                                 |  |
| JAN/FEB/MAR   | 1             | 0           | 0             | JAN/FEB/MAR           | 20                     | 12                      | 23                                                 |  |
| APR/MAY/JUNE  | 0             | 0           | 0             | APR/MAY/JUNE          | 8                      | 18                      | 41                                                 |  |

### GOALS AND ACTUAL MEMBERS CUMULATIVE

| DROPPED CLUBS: 0 |     | 14 CLUBS OF 21 ADDED 1 OR MORE<br>NEW MEMBERS | GENDER DISTRIBUTION  MALE 479 (72.25%) |               |    |
|------------------|-----|-----------------------------------------------|----------------------------------------|---------------|----|
|                  |     |                                               | FEMALE                                 | 184 (27.75%)  |    |
| DROPPED MEMBERS  |     |                                               | I LIVIALL                              | 104 (27.7070) |    |
| DECEASED         | 19  | OLIOK HERE FOR OURALLATIVE                    | TOTAL FAMILY UNIT MEMBERS              |               | 95 |
| CLUB CANCELLED   | 0   | CLICK HERE FOR CUMULATIVE MEMBERSHIP DATA     |                                        |               |    |
| OTHER            | 86  |                                               | FAMILY MEMBERS PAYING HALF DUES        |               | 50 |
| TOTAL            | 105 |                                               | DOLG                                   |               |    |